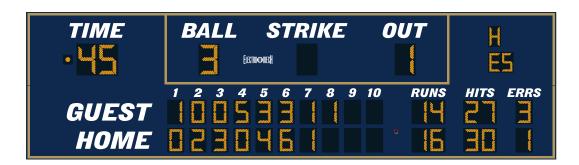

### **MODEL LX1782**

Outdoor Baseball / Softball

| Dimensions    | Weight  | Cabinet Material | Caption Height     | Accent Material    |
|---------------|---------|------------------|--------------------|--------------------|
| 36 ft x 10 ft | 1100 lb | Aluminum         | 14 in, 12 in, 7 in | 2.4 mil cast vinyl |

| Digit Height        | Indicator Size | Digit Colors | Electrical        |
|---------------------|----------------|--------------|-------------------|
| 24 in, 18 in, 15 in | 15 in, 4 in    | Amber or Red | 6.6 Amps, 120 VAC |

### **DIGITS / INDICATORS**

Ball, Strike, Out, and Timer digits are 24 inches tall. Indicators for Hit and Error along with the Error Fielder Position digit are 15 inches tall. All other digits are 18 inches tall. Digits and indicators are formed from matrices of super-bright, long-lasting, energy-efficient LEDs (Light Emitting Diodes). Choose either amber or red LEDs for all outdoor products. Our LED assemblies are protected by aluminum masks that allow the hard epoxy shells of the LEDs to be exposed for maximum viewing angles.